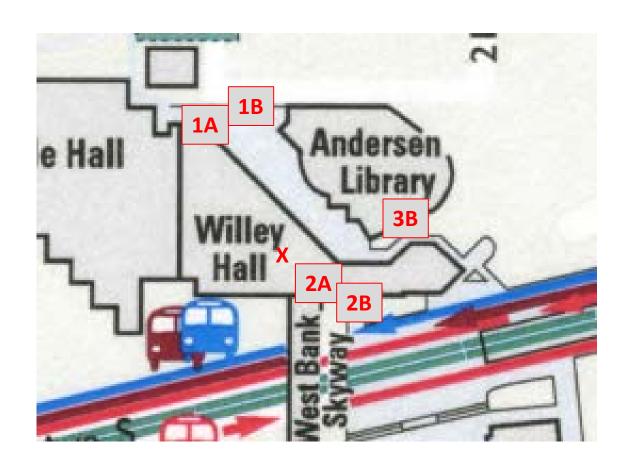

## **Door Locations:**

All A doors are on upper level All B doors are on lower level

Accessible from:

1A – Pedestrian Plaza

1B – Bus stop

2A – Walkway between Anderson and Willey

2B - Parking Lot

3B – Grassy mounds

The MPC is located at the base of the stairs if you enter at either door 1A or 2A. If you enter from either 1B or 3B just follow the hallway until you reach the base of a staircase

From 2B the base of the staircase will be to your left.

Note that the MAIN unlocked entrance to the MPC is at the base of the staircase near doors 2A and 2B (BIG X).

There are directions from the back entrance of the MPC (from doors 1A and 1B) through the walkway to the front door.