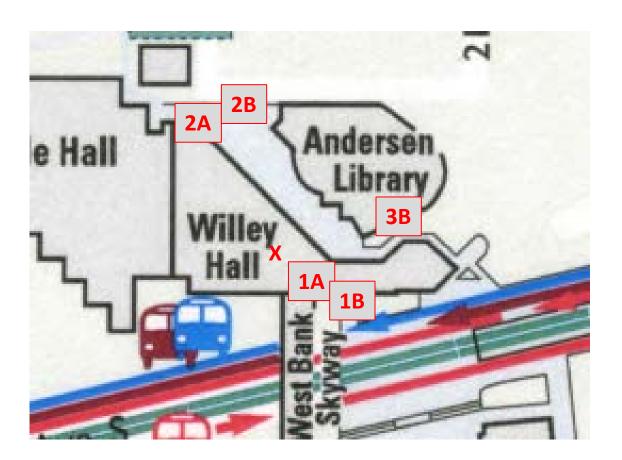

## **Door Locations:**

All A doors are on upper level All B doors are on lower level

Accessible from:

1A – Pedestrian Plaza

1B – Bus stop

2A – Walkway between Andersen and Willey

2B - Parking Lot

3B – Grassy mounds

The MPC is located at the base of the stairs if you enter at either door 1A or 2A. If you enter from either 2B or 3B just follow the hallway until you reach the base of a staircase

From 1B the base of the staircase will be to your left.

Note that the MAIN unlocked entrance to the MPC is at the base of the staircase near doors 1A and 1B (BIG X).

There are directions from the back entrance of the MPC (from doors 2A and 2B) through the walkway to the front door.