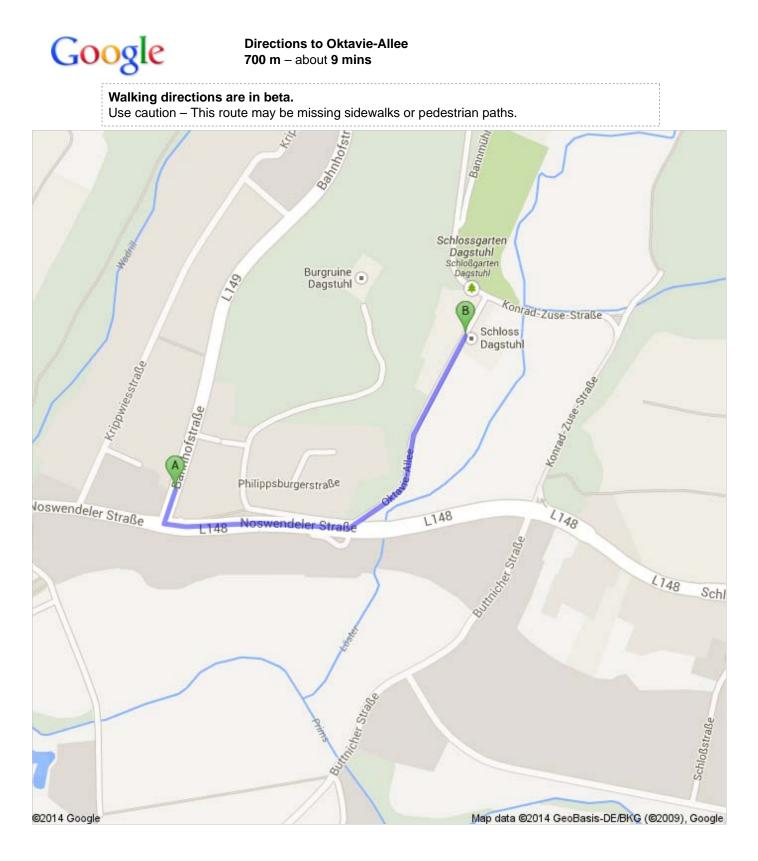

| 1. Head south on Bahnhofstraße toward Noswendeler Straße | go 56 m<br>total 56 m |
|----------------------------------------------------------|-----------------------|
| 2. Turn left onto <b>Noswendeler Straße</b>              | go 290 m              |
| About 4 mins                                             | total 350 m           |
| 3. Turn left onto <b>Oktavie-Allee</b>                   | go 350 m              |
| About 5 mins                                             | total 700 m           |
| Oktavie-Allee                                            | total 700 n           |

These directions are for planning purposes only. You may find that construction projects, traffic, weather, or other events may cause conditions to differ from the map results, and you should plan your route accordingly. You must obey all signs or notices regarding your route. Map data ©2014 GeoBasis-DE/BKG (©2009), Google